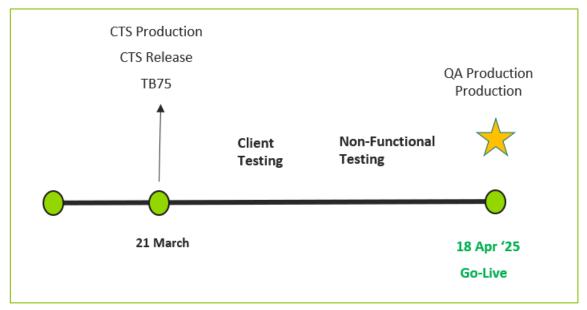

The upgrade will be implemented in phases, starting with the CTS Production, CTS Release and Staging (TB75) environments on Friday, 21 March 2025, which will be effective Monday, 24 March 2025. This phased approach will allow us to thoroughly test and validate the enhancements in preparation for full production deployment on Friday, 18 April 2025, to be effective Monday, 21 April 2025.

#### **ADDITIONAL INFORMATION:**

If you have any queries about this announcement, please contact the Client Service Centre on

+27 11 520 7777 or

CustomerSupport@jse.co.za

Figure 1 - Planned Deployment Timelines